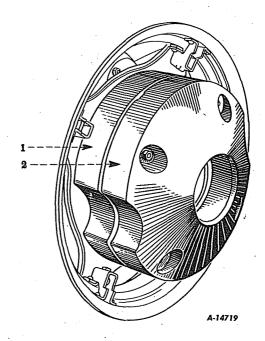

## **ATTACHMENTS**

Reference numbers only are shown in illustration. Use I H part numbers in ordering.

| REAR WHEEL WEIGHTS (Special) (For Tractors equipped with Pneumatic Tires) |                          |                                                                           |    |
|---------------------------------------------------------------------------|--------------------------|---------------------------------------------------------------------------|----|
|                                                                           | 351 372 R91              | ATTACHMENT, REAR WHEEL WEIGHT (FIRST SET) (CONSISTING OF TWO 351 374 RI)  | 1  |
|                                                                           |                          | (HACHINE ATTACHMENT)                                                      | 1  |
|                                                                           | 351 373 R91              | ATTACHMENT, REAR WHEEL WEIGHT (SECOND SET) (CONSISTING OF TWO 351 374 RI) | 1  |
|                                                                           |                          | (MACHINE ATTACHMENT)                                                      | 1, |
|                                                                           |                          |                                                                           |    |
|                                                                           | 1                        |                                                                           |    |
|                                                                           |                          |                                                                           |    |
| Ī.                                                                        | 351 37 <sup>1</sup> 4 R1 | WEIGHT, REAR WHEEL (FIRST WEIGHT) (APPROXIMATELY 150 POUNDS)              | 2  |
|                                                                           | 15 144 RI                | BOLT, CARRIAGE, 1/2-13NC x 3"                                             | 8  |
|                                                                           | 114 774                  | NUT, HEX., 1/2-13NC                                                       | 8  |
|                                                                           | 103 323                  | WASHER, LOCK, 1/2"                                                        | 8  |
|                                                                           |                          |                                                                           |    |
|                                                                           |                          |                                                                           |    |
|                                                                           |                          |                                                                           |    |
| 2                                                                         | 351 374 RI               | WEIGHT, REAR WHEEL (SECOND WEIGHT) (APPROXIMATELY 150 POUNDS)             | 2  |
| -                                                                         | 15 333 RI                | BOLT, CARRIAGE, 1/2-13NC x 6-1/4"                                         | 14 |
|                                                                           | 114 774                  | NUT, HEX., 1/2-13NC                                                       | 4  |
|                                                                           | 103 323                  | WASHER, LOCK, 1/2"                                                        | 14 |
|                                                                           |                          |                                                                           |    |
|                                                                           |                          |                                                                           |    |
|                                                                           |                          |                                                                           |    |
|                                                                           |                          |                                                                           |    |
|                                                                           |                          |                                                                           |    |
| 4 1 1 1                                                                   |                          |                                                                           |    |
|                                                                           |                          |                                                                           |    |
|                                                                           | sai sy sa A              |                                                                           |    |
|                                                                           |                          |                                                                           |    |
|                                                                           | San Sakira in a          |                                                                           |    |
|                                                                           |                          |                                                                           |    |
| *                                                                         |                          |                                                                           |    |
|                                                                           |                          |                                                                           |    |