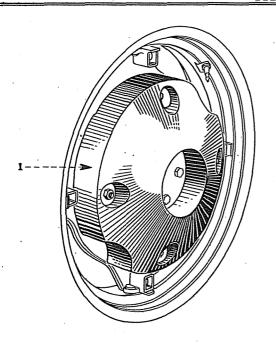

## **ATTACHMENTS**

Reference numbers only are shown in illustration. Use I H part numbers in ordering.

| REAR WHEEL WEIGHTS (Special) (For Tractors equipped with Pneumatic Tires) |                          |                                                                           |    |
|---------------------------------------------------------------------------|--------------------------|---------------------------------------------------------------------------|----|
|                                                                           | 351 372 R91              | ATTACHMENT, REAR WHEEL WEIGHT (FIRST SET) (CONSISTING OF TWO 351 374 RI)  | 1  |
|                                                                           |                          | (HACHINE ATTACHMENT)                                                      | 1  |
|                                                                           | 351 373 R91              | ATTACHMENT, REAR WHEEL WEIGHT (SECOND SET) (CONSISTING OF TWO 351 374 RI) | 1  |
|                                                                           |                          | (MACHINE ATTACHMENT)                                                      | 1, |
|                                                                           |                          |                                                                           |    |
|                                                                           | 1                        |                                                                           |    |
|                                                                           |                          |                                                                           |    |
| Ī.                                                                        | 351 37 <sup>1</sup> 4 R1 | WEIGHT, REAR WHEEL (FIRST WEIGHT) (APPROXIMATELY 150 POUNDS)              | 2  |
|                                                                           | 15 144 RI                | BOLT, CARRIAGE, 1/2-13NC x 3"                                             | 8  |
|                                                                           | 114 774                  | NUT, HEX., 1/2-13NC                                                       | 8  |
|                                                                           | 103 323                  | WASHER, LOCK, 1/2"                                                        | 8  |
|                                                                           |                          |                                                                           |    |
|                                                                           |                          |                                                                           |    |
|                                                                           |                          |                                                                           |    |
| 2                                                                         | 351 374 RI               | WEIGHT, REAR WHEEL (SECOND WEIGHT) (APPROXIMATELY 150 POUNDS)             | 2  |
| -                                                                         | 15 333 RI                | BOLT, CARRIAGE, 1/2-13NC x 6-1/4"                                         | 14 |
|                                                                           | 114 774                  | NUT, HEX., 1/2-13NC                                                       | 4  |
|                                                                           | 103 323                  | WASHER, LOCK, 1/2"                                                        | 14 |
|                                                                           |                          |                                                                           |    |
|                                                                           |                          |                                                                           |    |
|                                                                           |                          |                                                                           |    |
|                                                                           |                          |                                                                           |    |
|                                                                           |                          |                                                                           |    |
| 4 1 1 1                                                                   |                          |                                                                           |    |
|                                                                           |                          |                                                                           |    |
|                                                                           | sai sy sa A              |                                                                           |    |
|                                                                           |                          |                                                                           |    |
|                                                                           | San Sakira in a          |                                                                           |    |
|                                                                           |                          |                                                                           |    |
| *                                                                         |                          |                                                                           |    |
|                                                                           |                          |                                                                           |    |