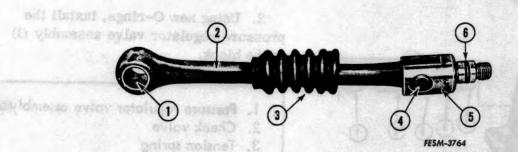

1. Connecting rod bushing

A. Chack velve soline

5 - Check volve

- 2. Connecting rod
- 3. Piston sleeve boot
- 4. Yoke pin
  - 5. Connecting rod yoke

1. Selety valve assembly

A. Sofety valve pitton

Outer bushing.
Safety valve swifts

6. Seal ring

- 5. Install a new bushing (1) in the connecting rod (2) if it was removed.
- 6. Install the piston sleeve boot (3) on the connecting rod (2).
- 7. Install the connecting rod yoke (5) on the connecting rod (2) and press the connecting rod yoke pin (4) into place. Install a new yoke seal ring.
- 8. Install new seal rings on the yoke and the piston. Install the yoke in the piston and tighten the nut to 75 ft. lbs. torque.
- 9. Install new piston sleeve seal rings in the cylinder block.
- 10. Install the piston (1) and connecting rod assembly in the block.
- 11. Install the relief valve and screen in the block. Do not overtighten as this could cause distortion and leakage.
  - 1. Piston
  - 2. Connecting rod yoke
  - 3. Yoke nut