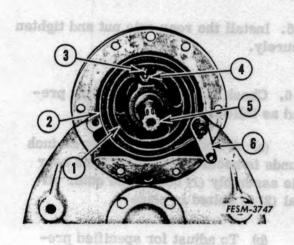

4. Prope the inner bearing (f) on the

- 4. Align the brake drum keyway with the key on the differential shaft and install the brake drum (1) on the shaft (5). Tighten the set screw (3) and lock nut (4) securely.
- 5. Install the brake band (2) on the brake drum (1). Be sure the actuating toggles (6) are positioned correctly.

- in bha ban pair 1. Brake drum
- 2. Brake band

- 4. Lock nut
- 5. Differential shaft
- 3. Set screw 6. Actuating toggle

increases less bas regeres est seel sassuni

no. install the able bousing pain and