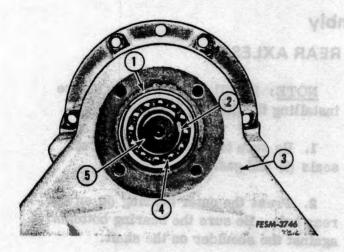

## **DIFFERENTIAL SHAFTS**

- 1. Install a new oil seal in the housing.
- 2. Press the ball bearing assembly (4) on the shaft (5) and install the bearing lock ring (2).
- 3. Install the differential shaft in the housing and install the bearing retainer cap and new gasket.
- 1. Snap ring 4. Bearing
- 2. Bearing lock ring 5. Differential shaft
- 3. Rear axle housing