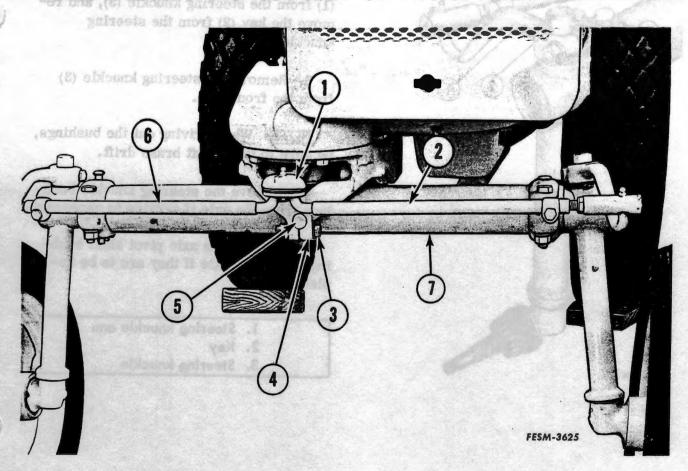

## REMOVAL AND DISASSEMBLY OF FRONT AXLE ASSEMBLY

- 1. Steering gear arm
- 2. Tie rod
- 3. Bolt (2)
- 4. Steering gear housing base

et nandskogtpage" et

. Finence of Receptairs to

- 5. Axle pivot shaft
- 6. Tie rod
- 7. Front axle

- 1. Disconnect the tie rods (2 and 6) from the steering gear arm (1).
- 2. Remove the nuts and bolts (3), one in front and one in back, securing the steering gear housing base (4) to the front axle pivot shaft (5).
- 3. Raise the front of the tractor and support it with the support stands, FES 142-1. Remove the axle pivot shaft from the axle.