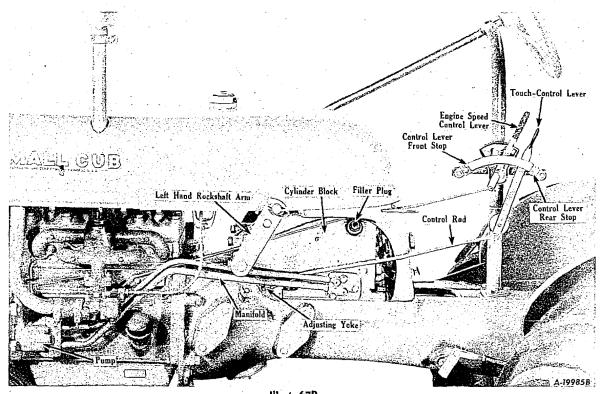

# Farmall Touch-Control System

Illust. 67B
Showing Touch-Control attachment assembly on Farmall Cub Tractor.