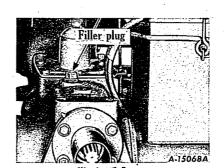

Check the oil level periodically. Use approved lubricant (page 17) and keep the lubricant up to level plug (22). Drain and refill the housing each time the oil is changed in the transmission case. To change the oil, remove drain plug (23) and allow all oil to drain out. Then replace the drain plug. Remove filler plug (21) and level plug (22). Fill up to the oil level plug opening and replace the plugs. See Illust. 21B. Capacity ⅓ pint.

Continued on next page.

Drain plug Level plug Illust. 21B Belt pulley.

Illust, 21

Transmission oil drain plug.

Transmission filler plug.