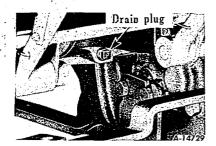

## —Periodic

Check the oil level periodically. Use approved lubricant (page 17) and keep the lubricant up to level plug (19) on the left side of the transmission case. See Illust. 20E. Change the oil in the transmission case at least once a year. However, do not drive the tractor more than 1,000 hours without changing the oil. Remove drain plug (20) and allow all oil to drain out. See Illust. 21. Replace the drain plug and remove filler plug (18) and level plug (19). Refill with approved lubricant up to the level plug opening and replace the plugs. See Illusts. 20E and 21A. If the oil in the transmission case has been thinned with kerosene for operating in temperatures below 0°F., change the oil before operating in warm weather. Capacity  $3\frac{1}{2}$  pints.

Continued on next page.

Drain plug Level plug Illust. 21B Belt pulley.

Illust, 21

Transmission oil drain plug.

Transmission filler plug.