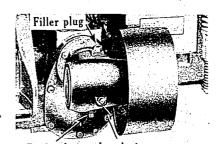

## —Periodic

Check the oil level periodically. Use approved lubricant (page 17) and keep the lubricant up to level plug (19) on the left side of the transmission case. See Illust. 20E. Change the oil in the transmission case at least once a year. However, do not drive the tractor more than 1,000 hours without changing the oil. Remove drain plug (20) and allow all oil to drain out. See Illust. 21. Replace the drain plug and remove filler plug (18) and level plug (19). Refill with approved lubricant up to the level plug opening and replace the plugs. See Illusts. 20E and 21A. If the oil in the transmission case has been thinned with kerosene for operating in temperatures below 0°F., change the oil before operating in warm weather. Capacity  $3\frac{1}{2}$  pints.

## Belt Pulley Housing

Transmission

18—Oil filler plug.

19—Oil level plug.

20-Oil drain plug.

21—Filler plug.

22-Level plug.

23-Drain plug.